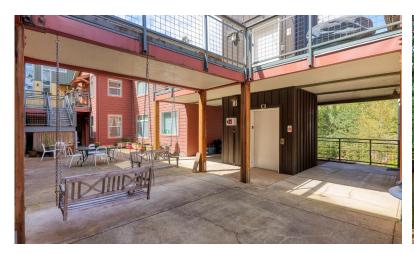

- Built in 1998
- One Level Condo
- Laminated Floors Throughout
- Kitchen with Baking Counter
- Primary Suite with Walk in Closet
- Views of Community Garden and Woods
- One Parking Space Near Charging Station
- Easy Access to Community Elevator and Gathering Patios
- 29 Units Nestled on 4 Acres
- Community Information: https://trilliumhollow.weebly.com