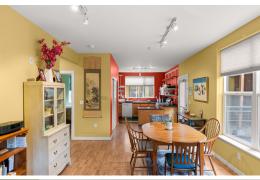

- Built in 1998
- One Level Condo
- Laminated Floors Throughout
- Kitchen with Baking Counter
- Primary Suite with Walk in Closet
- Views of Community Garden and Woods
- One Parking Space Near Charging Station
- Easy Access to Community Elevator and Gathering Patios
- 29 Units Nestled on 4 Acres
- Community Information: https://trilliumhollow.weebly.com