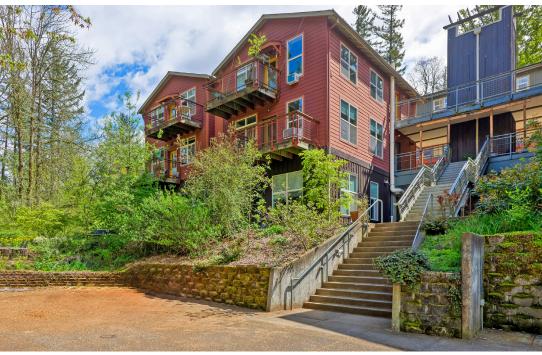

A SMALL COMMUNITY WHERE YOU KNOW YOUR NEIGHBOR!

956 SF | 2 BD | 1 BA | ML#: 24560402

9601NWLeahy201.com

9601 NW LEAHY ROAD #201, PORTLAND, OR 97229

ELEETE

**SHERRY FRANCIS** 

© 503.793.5720

Sherry@sfgteam.com

- Built in 1998
- One Level Condo
- Laminated Floors Throughout
- Kitchen with Baking Counter
- Primary Suite with Walk in Closet
- Views of Community Garden and Woods
- One Parking Space Near Charging Station
- Easy Access to Community Elevator and Gathering Patios
- 29 Units Nestled on 4 Acres
- Community Information: https://trilliumhollow.weebly.com