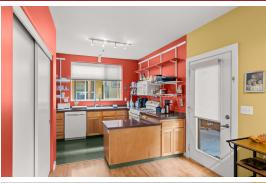

- Built in 1998
- One Level Condo
- Laminated Floors Throughout
- Kitchen with Baking Counter
- Primary Suite with Walk in Closet
- Views of Community Garden and Woods
- One Parking Space Near Charging Station
- Easy Access to Community Elevator and Gathering Patios
- 29 Units Nestled on 4 Acres
- Community Information: https://trilliumhollow.weebly.com